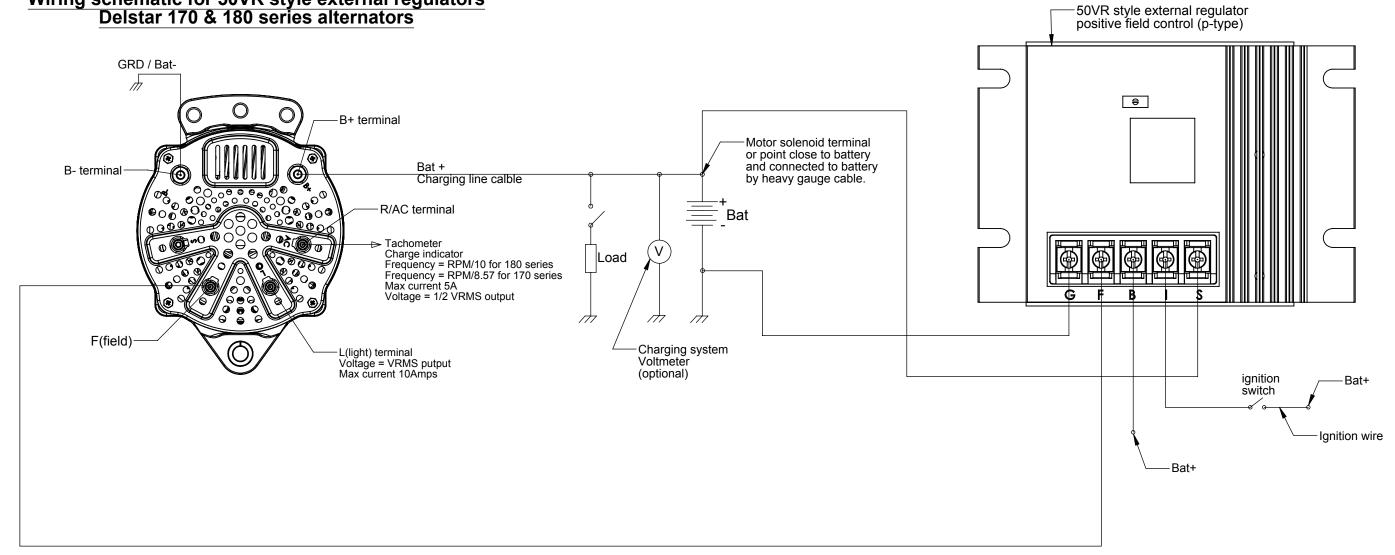

## Wiring schematic for 50VR style external regulators Delstar 170 & 180 series alternators

Recommendation regarding cable selection:
- Voltage drop on the charging line cable should not exceed 0.5 Volts (24V system) or 0.25 Volts (12V system) at maximum alternator output.

50VR type external regulator -wiring schematic-170 & 180 series alternators

SIZE

REV